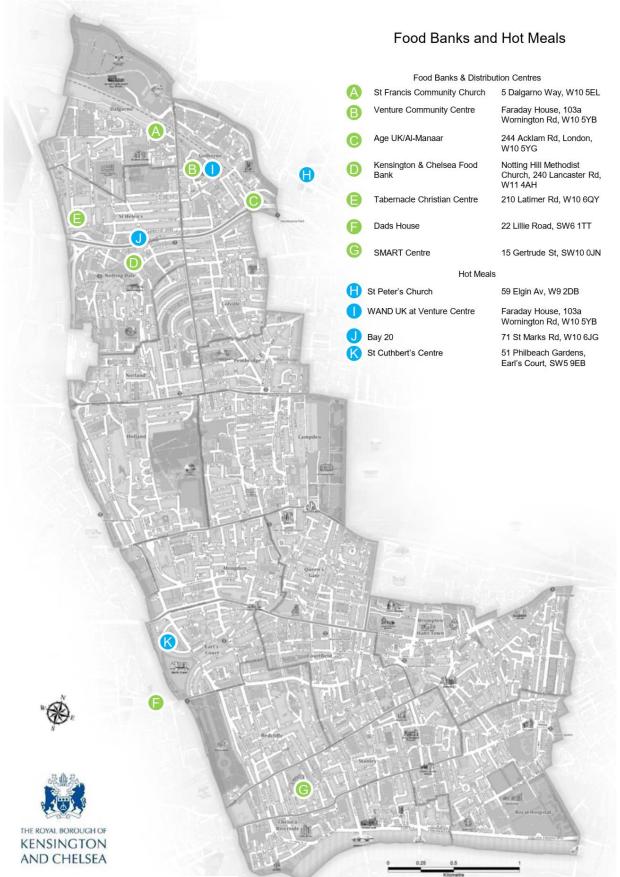

## Food bank timetable information for Kensington and Chelsea

| Food Banks                    |                                |                                 |                               |                                |                                                                    |                               |
|-------------------------------|--------------------------------|---------------------------------|-------------------------------|--------------------------------|--------------------------------------------------------------------|-------------------------------|
| Mon                           | Tue                            | Wed                             | Thur                          | Fri                            | Sat                                                                | Sun                           |
| Dads House<br>(10:00-16:00)   | Dads House<br>(10:00-16:00)    | Dads House<br>(10:00-16:00)     | Dads House<br>(10:00-16:00)   | Dads House<br>(10:00-16:00)    | Venture Centre<br>(14:00-16:00<br>every other Sat<br>- next 16/05) |                               |
|                               |                                | Venture Centre<br>(12:30-14:00) |                               | K&C Food Bank<br>(13:00-15:00) |                                                                    |                               |
| SMART Centre<br>(12:00-14:00) | K&C Food Bank<br>(11:00-13:00) | SMART Centre<br>(12:00-14:00)   | St Francis<br>(16:00-17:00)   | SMART Centre<br>(12:00-14:00)  |                                                                    |                               |
|                               |                                | Tabernacle<br>(15:00-16:00)     |                               |                                |                                                                    |                               |
| Hot Meals                     |                                |                                 |                               |                                |                                                                    |                               |
| Mon                           | Tue                            | Wed                             | Thur                          | Fri                            | Sat                                                                | Sun                           |
| Bay 20 (09:00-<br>18:00)      | Bay 20 (09:00-<br>18:00)       | Bay 20 (09:00-<br>18:00)        | Bay 20 (09:00-<br>18:00)      | Bay 20 (09:00-<br>18:00)       | St Cuthberts<br>(12:00-14:00)                                      | St Cuthberts<br>(12:00-14:00) |
| St Cuthberts<br>(12:00-14:00) | St Cuthberts<br>(12:00-14:00)  | St Cuthberts<br>(12:00-14:00)   | St Cuthberts<br>(12:00-14:00) | St Cuthberts<br>(12:00-14:00)  |                                                                    |                               |
| St Peters<br>(11:00-16:00)    | St Peters (11:00-<br>16:00)    | St Peters (11:00-<br>16:00)     | St Peters<br>(11:00-16:00)    | St Peters (11:00-<br>16:00)    | St Peters<br>(11:00-16:00)                                         | St Peters<br>(11:00-16:00)    |