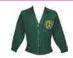

## Knitwear Cardigan

Premium Plus Jumper Cotton/Acrylic

Soft feel Premium Garment

#### **Bottle Green**

With school logo Up to size 36" Compulsory

£20.99\*

\*Or under £17.90 with Multibuy Discount

Grev