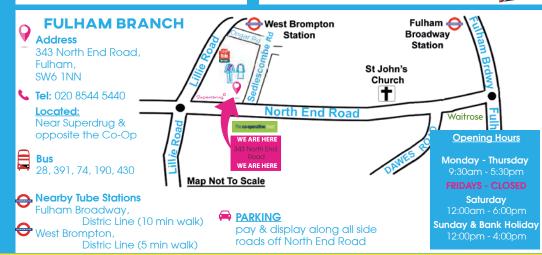

The polo shirts, jumpers, cardigans, ties and PE kit are available to buy from School Uniform Direct. You can order on-line at <a href="https://www.schooluniformdirect.co.uk">www.schooluniformdirect.co.uk</a>, buy in store 343 North End Road, Fulham, SW6 1NN, or place an order on the telephone: 020 7610 0551. The grey trousers, skirts, shorts and white collared shirts are more cheaply available from high street stores.

#### THE SCHOOL IS NOT RESPONSIBLE FOR ANY LOST ITEMS OF UNIFORM

Book bags, caps and waterproof fleeces are also available to buy.

(Reviewed by Governing Body: February 2017)

Dear Parents & Guardians,