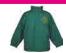

#### Reversible Jacket

Green Reversible Jacket

Premium, Water Resistant Ultra Warm Fleece - Superb Quality! With school logo

£22.99\* All Sizes Optional

\*Get £5 off when you buy two (£20.49 each)

**Bottle Green** 