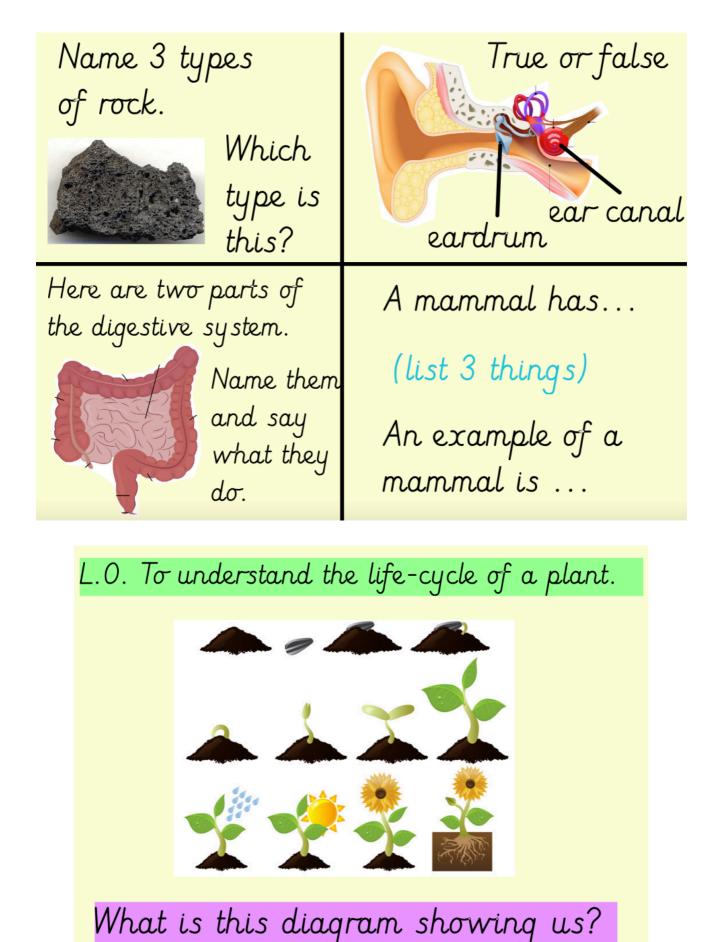

Can you remember any of the parts of the plant shown in the diagram?

Here is a diagram of the life cycle of a plant. A 'cycle' goes around and around. *Can you remember another process that we learned about that does this?* 