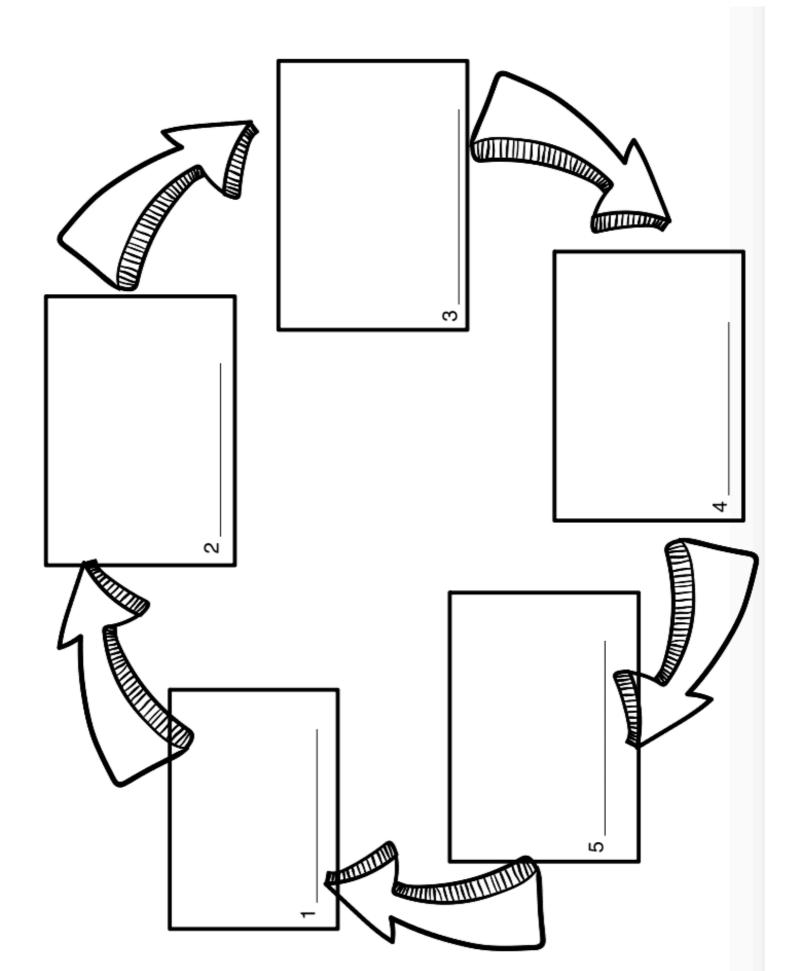

Where do you think the cycle starts?

Your task!

Complete the worksheet below. Draw the pictures of each part in the cycle and label them. Underneath your drawing, in your books, write a sentence to describe what is happening in each picture.