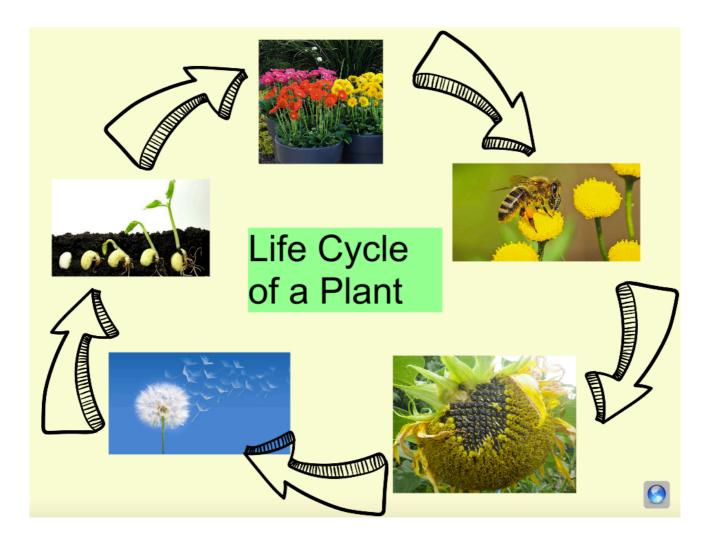

Can you remember any of the parts of the plant shown in the diagram?

Here is a diagram of the life cycle of a plant. A 'cycle' goes around and around. *Can you remember another process that we learned about that does this?* 

Have a look at the video below for an introduction to the life cycle of a plant.

https://www.bbc.co.uk/bitesize/clips/z3wsbk7

Can you spot each part of the cycle shown in the video on the diagram above?

Where do you think the cycle starts?

Your task!

Complete the worksheet below. Draw the pictures of each part in the cycle and label them. Underneath your drawing, in your books, write a sentence to describe what is happening in each picture.